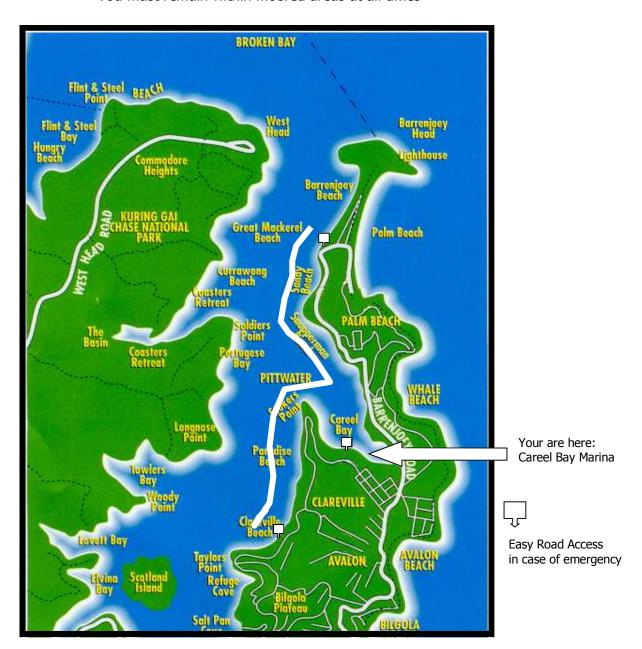

## **KAYAK AND STAND UP PADDLE BOARD - Map of Pittwater**

All hire craft are to remain within the area outlined on this map

Northern most perimeter is Palm Beach Public Wharf Southern most perimeter is the southern end of Clareville You must remain within moored areas at all times

Careel Bay Marina: 9918 2331

Climbing (or attempting) to climb onto other vessels is prohibited