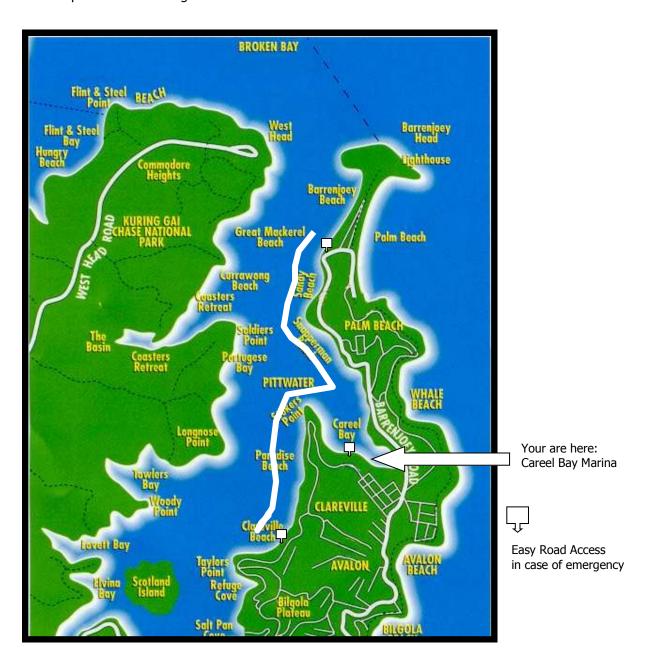

## **KAYAK - Map of Pittwater**

All hire craft are to remain within the area outlined on this map

Northern most perimeter is Palm Beach Public Wharf. Southern most perimeter is the southern end of

Clareville. You must remain within moored areas at all times.

\*\*\* The hirer is aware that the open channel leading to the Marina Office and the Eastern channel, are

power boat thoroughfares. Care should be taken at all times \*\*\*

Careel Bay Marina: 9918 2331

Climbing (or attempting) to climb onto other vessels is prohibited